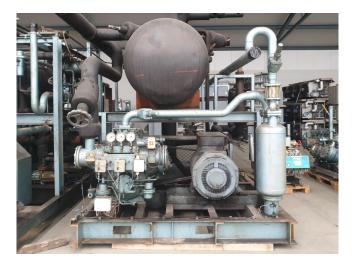

### Grasso RC 611

#### **Used Grasso RC 611**

Used Grasso RC 611 Single Stage Reciprocating compressor unit. Complete with a Helmke DVR280M - 50 Hz - 132 kW - 1475 RPM elektromotor, Liquid receiver, Oil seperator, Pressure and safety switches/gauges. \*Why choose for HOSBV? Were not only the largest used refrigeration specialist in Europe, but also, we deliver all equipment including an extensive test, warranty and industrial cleaning. \*Optional we can also perform a new paint job and arrange the logistics.