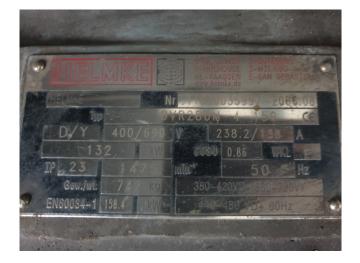

#### **Used Grasso RC 611**

Used Grasso RC 611 Single Stage Reciprocating compressor unit. Complete with a Helmke DVR280M - 50 Hz - 132 kW - 1475 RPM elektromotor, Liquid receiver, Oil seperator, Pressure and safety switches/gauges. \*Why choose for HOSBV? Were not only the largest used refrigeration specialist in Europe, but also, we deliver all equipment including an extensive test, warranty and industrial cleaning. \*Optional we can also perform a new paint job and arrange the logistics.