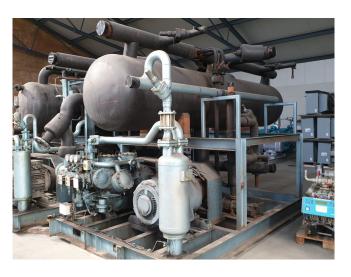

### Grasso RC 611

#### **Used Grasso RC 611**

Used Grasso RC 611 Single Stage Reciprocating compressor unit. Complete with a Helmke DVR280M - 50 Hz - 132 kW - 1475 RPM elektromotor, Liquid receiver, Oil seperator, Pressure and safety switches/gauges. \*Why choose for HOSBV? Were not only the largest used refrigeration specialist in Europe, but also, we deliver all equipment including an extensive test, warranty and industrial cleaning. \*Optional we can also perform a new paint job and arrange the logistics.