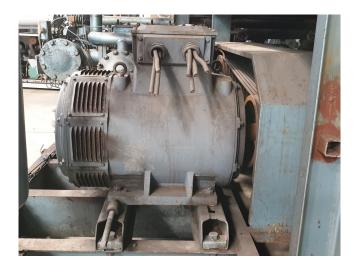

#### **Used Grasso RC 611**

Used Grasso RC 611 Single Stage Reciprocating compressor unit. Complete with a Helmke DVR280M - 50 Hz - 132 kW - 1475 RPM elektromotor, Liquid receiver, Oil seperator, Pressure and safety switches/gauges. \*Why choose for HOSBV? Were not only the largest used refrigeration specialist in Europe, but also, we deliver all equipment including an extensive test, warranty and industrial cleaning. \*Optional we can also perform a new paint job and arrange the logistics.