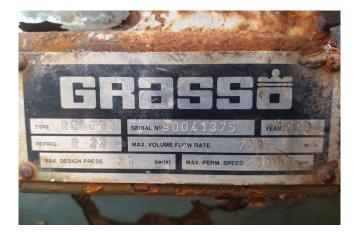

### **Specifications**

| Brand                    | Grasso                |
|--------------------------|-----------------------|
| Туре                     | RC 611                |
| Refrigerant              | Freon                 |
| kW at 0ºC/+40ºC          | 588,4                 |
| kW at -5ºC/+40ºC         | 482,8                 |
| kW at -10ºC/+40ºC        | 391,1                 |
| kW at -20ºC/+40ºC        | 243,1                 |
| kW at -30ºC/+40ºC        | 134,7                 |
| Electromotor Specs       | 50 Hz - 132 kW - 1475 |
|                          | RPM                   |
| On steel base frame      | ✓                     |
| Pressure safety switches | ✓                     |
| Hp/Lp/Op                 |                       |
| Pressure gauges          | ✓                     |
| Hp/Lp/Op                 |                       |
| Liquid receiver          | ✓                     |
| Oil separator            | ✓                     |
| Sight Glass              | ✓                     |
| m3 / h                   | 798                   |
| Sizes                    | 5200x2400x3000 mm     |
|                          | (LxWxH)               |
| Stock                    | 1                     |
|                          |                       |

#### **Used Grasso RC 611**

Used Grasso RC 611 Single Stage Reciprocating compressor unit. Complete with a Helmke DVR280M - 50 Hz - 132 kW - 1475 RPM elektromotor, Liquid receiver, Oil seperator, Pressure and safety switches/gauges. \*Why choose for HOSBV? Were not only the largest used refrigeration specialist in Europe, but also, we deliver all equipment including an extensive test, warranty and industrial cleaning. \*Optional we can also perform a new paint job and arrange the logistics.