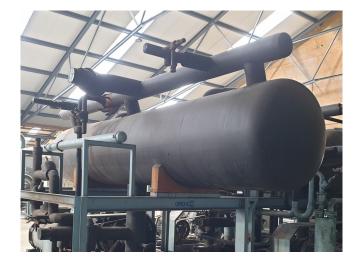

### **Specifications**

| Brand                    | Grasso                |
|--------------------------|-----------------------|
| Туре                     | RC 611                |
| Refrigerant              | Freon                 |
| kW at 0ºC/+40ºC          | 588,4                 |
| kW at -5ºC/+40ºC         | 482,8                 |
| kW at -10ºC/+40ºC        | 391,1                 |
| kW at -20ºC/+40ºC        | 243,1                 |
| kW at -30ºC/+40ºC        | 134,7                 |
| Electromotor Specs       | 50 Hz - 132 kW - 1475 |
|                          | RPM                   |
| On steel base frame      | ✓                     |
| Pressure safety switches | ✓                     |
| Hp/Lp/Op                 |                       |
| Pressure gauges          | ✓                     |
| Hp/Lp/Op                 |                       |
| Liquid receiver          | ✓                     |
| Oil separator            | ✓                     |
| Sight Glass              | ✓                     |
| m3 / h                   | 798                   |
| Sizes                    | 5200x2400x3000 mm     |
|                          | (LxWxH)               |
| Stock                    | 1                     |
|                          |                       |

#### **Used Grasso RC 611**

Used Grasso RC 611 Single Stage Reciprocating compressor unit. Complete with a Helmke DVR280M - 50 Hz - 132 kW - 1475 RPM elektromotor, Liquid receiver, Oil seperator, Pressure and safety switches/gauges. \*Why choose for HOSBV? Were not only the largest used refrigeration specialist in Europe, but also, we deliver all equipment including an extensive test, warranty and industrial cleaning. \*Optional we can also perform a new paint job and arrange the logistics.