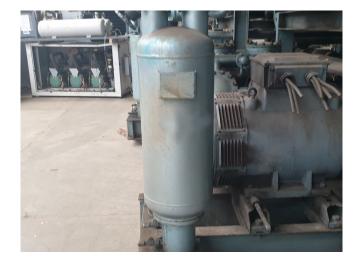

#### **Used Grasso RC 611**

Used Grasso RC 611 Single Stage Reciprocating compressor unit. Complete with a Helmke DVR280M - 50 Hz - 132 kW - 1475 RPM elektromotor, Liquid receiver, Oil seperator, Pressure and safety switches/gauges. \*Why choose for HOSBV? Were not only the largest used refrigeration specialist in Europe, but also, we deliver all equipment including an extensive test, warranty and industrial cleaning. \*Optional we can also perform a new paint job and arrange the logistics.