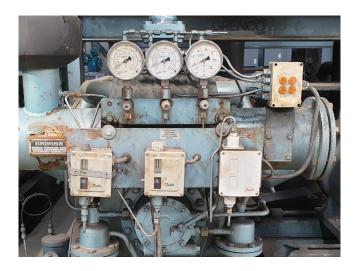

### **Specifications**

| Brand                    | Grasso                |
|--------------------------|-----------------------|
| Туре                     | RC 611                |
| Refrigerant              | Freon                 |
| kW at 0ºC/+40ºC          | 588,4                 |
| kW at -5ºC/+40ºC         | 482,8                 |
| kW at -10ºC/+40ºC        | 391,1                 |
| kW at -20ºC/+40ºC        | 243,1                 |
| kW at -30ºC/+40ºC        | 134,7                 |
| Electromotor Specs       | 50 Hz - 132 kW - 1475 |
|                          | RPM                   |
| On steel base frame      | ✓                     |
| Pressure safety switches | ✓                     |
| Hp/Lp/Op                 |                       |
| Pressure gauges          | ✓                     |
| Hp/Lp/Op                 |                       |
| Liquid receiver          | ✓                     |
| Oil separator            | ✓                     |
| Sight Glass              | ✓                     |
| m3 / h                   | 798                   |
| Sizes                    | 5200x2400x3000 mm     |
|                          | (LxWxH)               |
| Stock                    | 1                     |
|                          |                       |

#### **Used Grasso RC 611**

Used Grasso RC 611 Single Stage Reciprocating compressor unit. Complete with a Helmke DVR280M - 50 Hz - 132 kW - 1475 RPM elektromotor, Liquid receiver, Oil seperator, Pressure and safety switches/gauges. \*Why choose for HOSBV? Were not only the largest used refrigeration specialist in Europe, but also, we deliver all equipment including an extensive test, warranty and industrial cleaning. \*Optional we can also perform a new paint job and arrange the logistics.