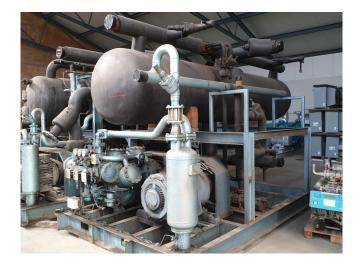

### Grasso RC 611

#### **Used Grasso RC 611**

Used Grasso RC 611 Single Stage Reciprocating compressor unit. Complete with a Helmke DVR280M - 50 Hz - 132 kW - 1475 RPM elektromotor, Liquid receiver, Oil seperator, Pressure and safety switches/gauges. \*Why choose for HOSBV? Were not only the largest used refrigeration specialist in Europe, but also, we deliver all equipment including an extensive test, warranty and industrial cleaning. \*Optional we can also perform a new paint job and arrange the logistics.