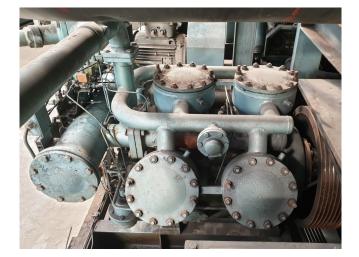

### Grasso RC 611

#### **Used Grasso RC 611**

Used Grasso RC 611 Single Stage Reciprocating compressor unit. Complete with a Helmke DVR280M - 50 Hz - 132 kW - 1475 RPM elektromotor, Liquid receiver, Oil seperator, Pressure and safety switches/gauges. \*Why choose for HOSBV? Were not only the largest used refrigeration specialist in Europe, but also, we deliver all equipment including an extensive test, warranty and industrial cleaning. \*Optional we can also perform a new paint job and arrange the logistics.